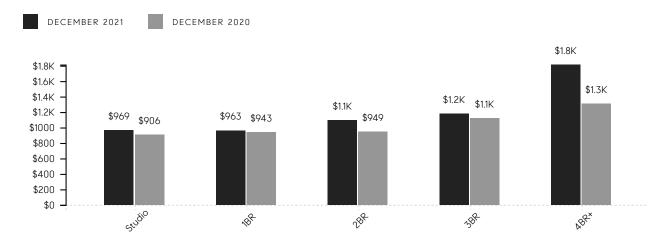

-------------|-------------|-------------|----------|-------------|----------|
| AVERAGE SALE PRICE            | \$1,351,087 | \$1,160,227 | 16.5%    | \$1,295,727 | 4.3%     |
| MEDIAN SALE PRICE             | \$799,000   | \$765,000   | 4.4%     | \$785,000   | 1.8%     |
| AVERAGE PRICE PER SQUARE FOOT | \$1,060     | \$1,014     | 4.5%     | \$981       | 8.1%     |
| AVERAGE DAYS ON MARKET        | 143         | 156         | -8.3%    | 161         | -11.2%   |
| AVERAGE DISCOUNT              | 4%          | 6%          |          | 10%         |          |
| INVENTORY                     | 2,541       | 2,906       | -12.6%   | 3,639       | -30.2%   |
| CONTRACTS SIGNED              | 586         | 693         | -15.4%   | 638         | -8.2%    |

## Average Price Per Square Foot



## COMPASS

## 

Compass makes no representations or warranties, express or implied, with respect to future market conditions or prices of residential product at the time the subject property or any competitive property is complete and ready for occupancy or with respect to any report, study, finding, recommendation or other information provided by Compass herein. Moreover, no warranty, express or implied, is made or should be assumed regarding the accuracy, adequacy, completeness, legality, reliability, merchantability or fitness for a particular purpose of any information, in part or whole, contained herein. All material is presented with the understanding that Compass shall not be deemed to provide legal, accounting or other professional services. This is not intended to solicit the p