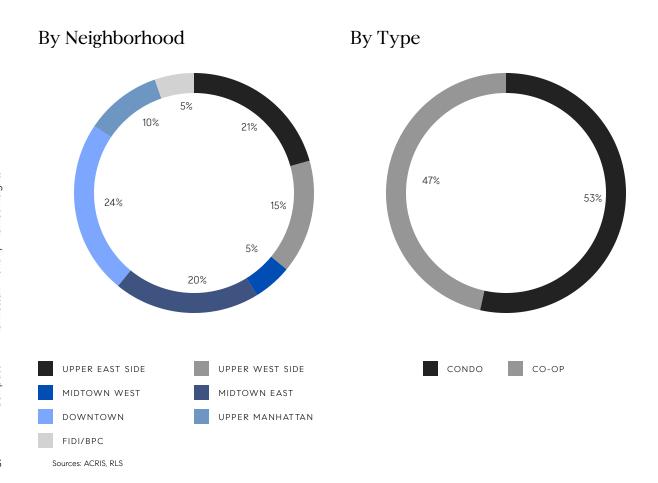

## Manhattan Market Insights December 2021

INVENTORY

### Total Inventory





## Manhattan Market Insights December 2021

CONTRACTS SIGNED

### Market Share By Price (Last Ask)





# Manhattan Monthly Market Insights

## Manhattan Market Insights December 2021

OVERALL

|                               | DEC 2021    | NOV 2021    | % CHANGE | DEC 2020    | % CHANGE |
|-------------------------------|-------------|-------------|----------|-------------|----------|
| AVERAGE SALE PRICE            | \$2,054,407 | \$1,889,799 | 8.7%     | \$1,986,824 | 3.4%     |
| MEDIAN SALE PRICE             | \$1,200,000 | \$1,080,000 | 11.1%    | \$1,085,000 | 10.6%    |
| AVERAGE PRICE PER SQUARE FOOT | \$1,516     | \$1,407     | 7.7%     | \$1,375     | 10.3%    |
| AVERAGE DAYS ON MARKET        | 166         | 178         | -6.7%    | 173         | -4.0%    |
| AVERAGE DISCOU