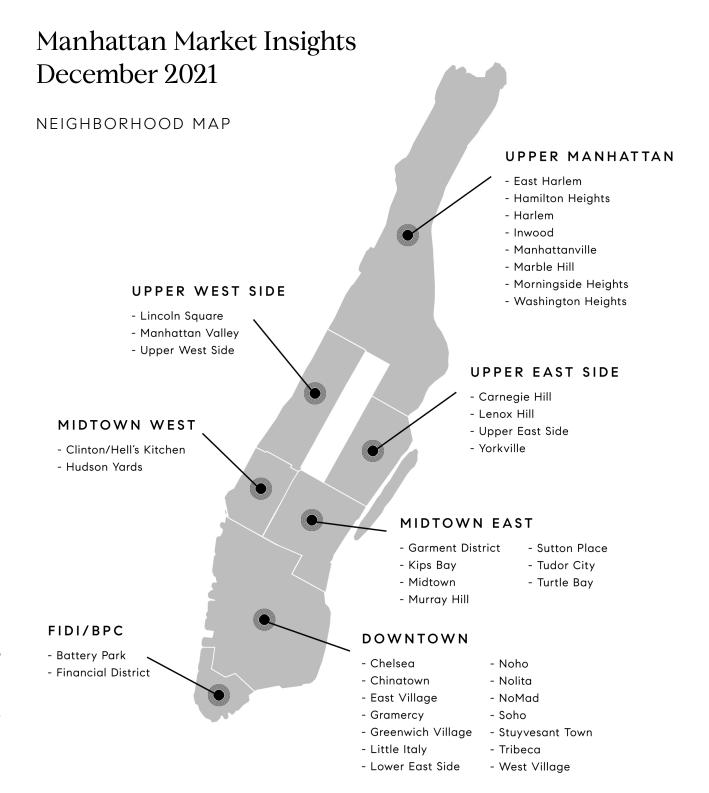

## Manhattan Market Insights December 2021

INVENTORY

### Total Inventory





## Manhattan Market Insights December 2021

CONTRACTS SIGNED

### Market Share By Price (Last Ask)





# Manhattan Monthly Market Insights

## Manhattan Market Insights December 2021

OVERALL

|                               | DEC 2021    | NOV 2021    | % CHANGE | DEC 2020    | % CHANGE |
|-------------------------------|-------------|-------------|----------|-------------|----------|
| AVERAGE SALE PRICE            | \$2,054,407 | \$1,889,799 | 8.7%     | \$1,986,824 | 3.4%     |
| MEDIAN SALE PRICE             | \$1,200,000 | \$1,080,000 | 11.1%    | \$1,085,000 | 10.6%    |
| AVERAGE PRICE PER SQUARE FOOT | \$1,516     | \$1,407     | 7.7%     | \$1,375     | 10.3%    |
| AVERAGE DAYS ON MARKET        |