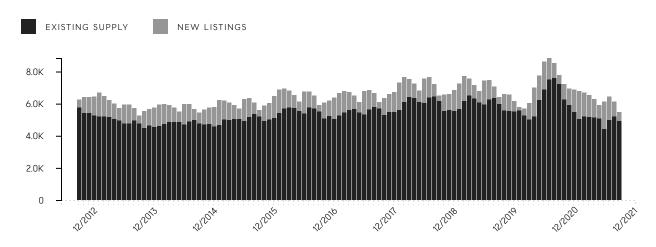

### Total Inventory

## Manhattan Market Insights December 2021

OVERALL

|                               | DEC 2021    | NOV 2021    | % CHANGE | DEC 2020    | % CHANGE |
|-------------------------------|-------------|-------------|----------|-------------|----------|
| AVERAGE SALE PRICE            | \$2,054,407 | \$1,889,799 | 8.7%     | \$1,986,824 | 3.4%     |
| MEDIAN SALE PRICE             | \$1,200,000 | \$1,080,000 | 11.1%    | \$1,085,000 | 10.6%    |
| AVERAGE PRICE PER SQUARE FOOT | \$1,516     | \$1,407     | 7.7%     | \$1,375     | 10.3%    |
| AVERAGE DAYS ON MARKET        | 166         | 178         | -6.7%    | 173         | -4.0%    |
| AVERAGE DISCOUNT              | 4%          | 6%          |          | 10%         |          |
| INVENTORY                     | 5,461       | 6,121       | -10.8%   | 7,760       | -29.6%   |
| CONTRACTS SIGNED              | 1,188       | 1,353       | -12.2%   | 1,043       | 13.9%    |