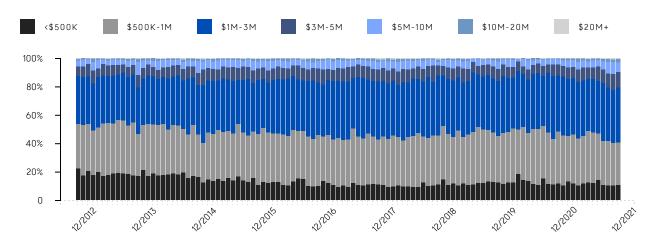

## Manhattan Market Insights December 2021

INVENTORY

### Total Inventory





## Manhattan Market Insights December 2021

CONTRACTS SIGNED

### Market Share By Price (Last Ask)





# Manhattan Monthly Market Insights

## Manhattan Market Insights December 2021

OVERALL

|                               | DEC 2021    | NOV 2021    | % CHANGE | DEC 2020    | % CHANGE |
|-------------------------------|-------------|-------------|----------|-------------|----------|
| AVERAGE SALE PRICE            | \$2,054,407 | \$1,889,799 | 8.7%     | \$1,986,824 | 3.4%     |
| MEDIAN SALE PRICE             | \$1,200,000 | \$1,080,000 | 11.1%    | \$1,085,000 | 10.6%    |
| AVERAGE PRICE PER SQUARE FOOT | \$1,516     | \$1,407     | 7.7%     | \$1,375     | 10.3%    |
| AVERAGE DAYS ON MARKET        | 166         | 178         | -6.7%    | 173         | -4.0%    |
| AVERAGE DISCOUNT              | 4%          | 6%          |          | 10%         |          |
| INVENTORY